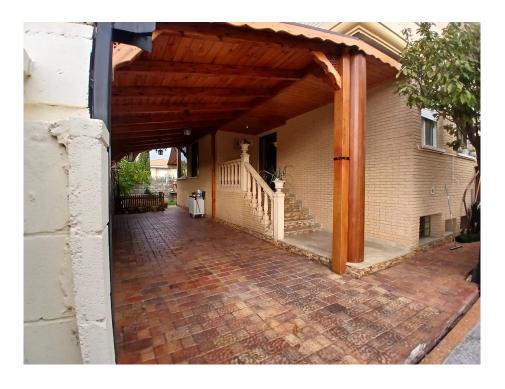

You can park your car under the carport next to the house, which fits 2 cars. Via a staircase you reach the front door and enter the first living room of XXm2 with lots of light through the spacious solarium of 16m2 attached to the living room. From the conservatory you overlook the garden, here you will find several fruit trees, such as tangerine, fig, cherry and also grapes and there is also artificial grass, in the solarium is also air conditioning.  $\Box$ 