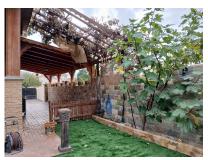

You can park your car under the carport next to the house, which fits 2 cars. Via a staircase you reach the front door and enter the first living room of XXm2 with lots of light through the spacious solarium of 16m2 attached to the living room. From the conservatory you overlook the garden, here you will find several fruit trees, such as tangerine, fig, cherry and also grapes and there is also artificial grass, in the solarium is also air conditioning.  $\Box$ 